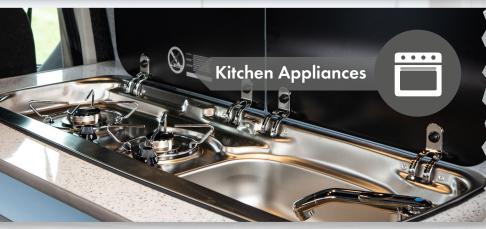

#### Wherever you are call it home

All our motorhome conversions have handbuilt bespoke interiors. Whether you want a rock'n'roll bed, captains chair, sink and drainer or toilet fitted these can all be fitted to suit your specifications. All materials, appliances and fittings are of the highest quality.

QUEST

- Quality bespoke hand-crafted finishing
- Lightweight poplar plywood furniture boards
- Heki rooflights
- Polyvision aero windows
- Horrex DuoPlisse blinds with integral flyscreen
- LED lights and reading lights
- Trusted quality appliances inc Waeco, Dometic and Smev
- Fully soundproofed, insulated, lined and trimmed
- Choice of colours, materials and internal layout
- Customisable additions
- Outdoor leisure options
- Extensive cupboards, lockers and wardrobes
- Mains 240v hook up with RCD charger system, 12v sockets, USB, leisure battery, split charger system and hook up cable