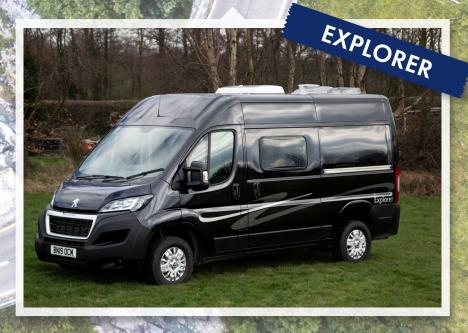

The Ford Transit Custom and Peugeot Boxer hightops both offer reliability, great engines and useful extra roof space.

We are able to customise any van to suit your own motorhome specification. A range of layouts are possible to cater for all your sleeping and living requirements, to make this the perfect travelling home.