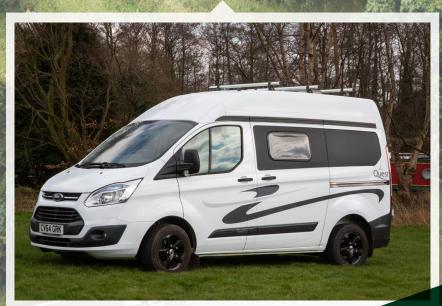

QUEST

- Quality bespoke hand-crafted finishing
- Lightweight poplar plywood furniture boards
- Heki rooflights
- Polyvision aero windows
- Horrex DuoPlisse blinds with integral flyscreen
- LED lights and reading lights
- Trusted quality appliances inc Waeco, Dometic and Smev
- Fully soundproofed, insulated, lined and trimmed
- Choice of colours, materials and internal layout
- Customisable additions
- Outdoor leisure options
- Extensive cupboards, lockers and wardrobes
- Mains 240v hook up with RCD charger system, 12v sockets, USB, leisure battery, split charger system and hook up cable