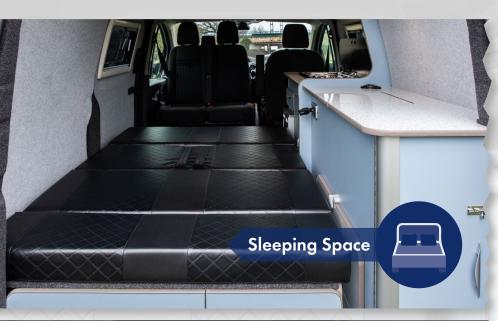

#### Wherever you are call it home

All our motorhome conversions have handbuilt bespoke interiors. Whether you want a rock'n'roll bed, captains chair, sink and drainer or toilet fitted these can all be fitted to suit your specifications. All materials, appliances and fittings are of the highest quality.

QUEST

- Quality bespoke hand-crafted finishing
- Lightweight poplar plywood furniture boards
- Heki rooflights
- Polyvision aero windows
- Horrex DuoPlisse blinds with integral flyscreen
- LED lights and reading lights
- Trusted quality appliances inc Waeco, Dometic and Smev
- Fully soundproofed, insulated, lined and trimmed
- Choice of colours, materials and internal layout
- Customisable additions
- Outdoor leisure options
- Extensive cupboards, lockers and wardrobes
- Mains 240v hook up with RCD charger system, 12v sockets, USB, leisure battery, split charger system and hook up cable