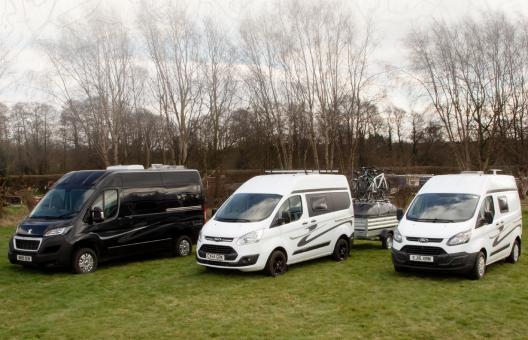

The Ford Transit Custom and Peugeot Boxer hightops both offer reliability, great engines and useful extra roof space.

We are able to customise any van to suit your own motorhome specification. A range of layouts are possible to cater for all your sleeping and living requirements, to make this the perfect travelling home.