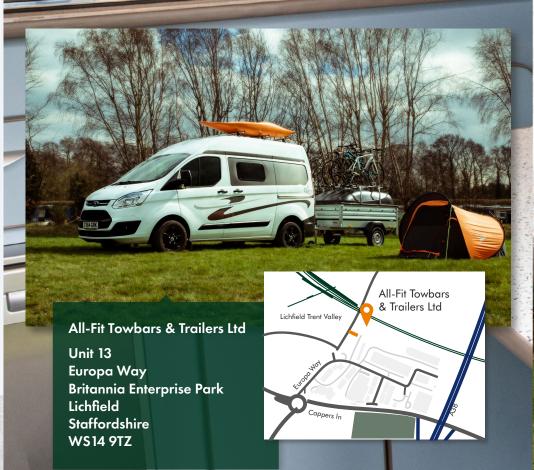

### FIND US

All-Fit Towbars & Trailers have been trading since 1991, and have established a reputation for quality workmanship, reliability and good service. As main dealers for Brenderup, Brian James & Blue Line trailer we have over 100 trailers to view. We are a large dealer for the Thule range of outdoor leisure products and have been fitting towbars for 20 years.

Call: 01543 257 888

Visit: www.all-fit.co.uk