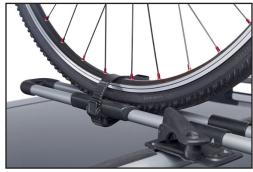

## Thule FreeRide 532

- modern, dynamic and functional
  - Dynamic design with curved tubes for looking good on the car roof.
  - Exclusive titanium color.
  - The padded frame holder with quicklock-function is designed for safe, quick and convenient mounting.
  - Comfortable Quick-mounting-System for fast and easy mounting around both Square and AeroBars.
  - Smart wheelholders for easier loading.
  - Quick-release straps, adjustable for different wheel sizes.
  - Lockable bike to bike carrier, bike carrier to load carrier.
  - One Key System compatible. With this accessory you can replace the locking cylinders to use one and the same key for all your Thule products.
  - This carrier is pre-assembled, no tools are required.



Easy quick mounting system



Quick release straps

www.thule.com