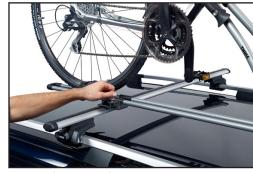

## Thule FreeRide 532

- modern, dynamic and functional
  - Dynamic design with curved tubes for looking good on the car roof.
  - Exclusive titanium color.
  - The padded frame holder with quicklock-function is designed for safe, quick and convenient mounting.
  - Comfortable Quick-mounting-System for fast and easy mounting around both Square and AeroBars.
  - Smart wheelholders for easier loading.
  - Quick-release straps, adjustable for different wheel sizes.
  - Lockable bike to bike carrier, bike carrier to load carrier.
  - One Key System compatible. With this accessory you can replace the locking cylinders to use one and the same key for all your Thule products.
  - This carrier is pre-assembled, no tools are required.



Easy quick mounting system



Quick release straps

www.thule.com