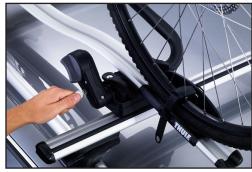

018** 

## Thule ProRide 591

- the most elegant and convenient way to carry your bike
  - Light and elegant aluminium design.
  - The frame holder and the wheeltray are designed to automatically position the bike correctly in place.
  - With quick-release wheel straps for quick and convenient loading and unloading of bikes, adjustable for different wheel sizes up to 2,5 inches, the wheels are securely fastened.
  - This carrier is pre-assembled, no tools are required.
  - Locks are included in the product.
  - One Key System compatible. With this accessory you can replace the locking cylinders to use one and the same key for all your Thule products.
  - Can easily be fitted on either side of the car roof by moving the frame holder to the left or right side.



Easy quick mounting system



Lockable bike to bike carrier

www.thule.com