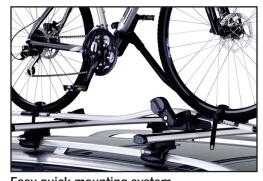

**ProRide 591018** 

## Thule ProRide 591

- the most elegant and convenient way to carry your bike
  - Light and elegant aluminium design.
  - The frame holder and the wheeltray are designed to automatically position the bike correctly in place.
  - With quick-release wheel straps for quick and convenient loading and unloading of bikes, adjustable for different wheel sizes up to 2,5 inches, the wheels are securely fastened.
  - This carrier is pre-assembled, no tools are required.
  - Locks are included in the product.
  - One Key System compatible. With this accessory you can replace the locking cylinders to use one and the same key for all your Thule products.
  - Can easily be fitted on either side of the car roof by moving the frame holder to the left or right side.



Easy quick mounting system



Lockable bike to bike carrier

www.thule.com