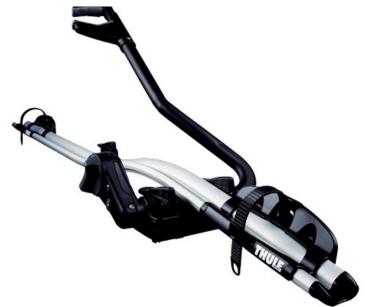

## Thule ProRide 591

- the most elegant and convenient way to carry your bike
  - Light and elegant aluminium design.
  - The frame holder and the wheeltray are designed to automatically position the bike correctly in place.
  - With quick-release wheel straps for quick and convenient loading and unloading of bikes, adjustable for different wheel sizes up to 2,5 inches, the wheels are securely fastened.
  - This carrier is pre-assembled, no tools are required.
  - Locks are included in the product.
  - One Key System compatible. With this accessory you can replace the locking cylinders to use one and the same key for all your Thule products.
  - Can easily be fitted on either side of the car roof by moving the frame holder to the left or right side.